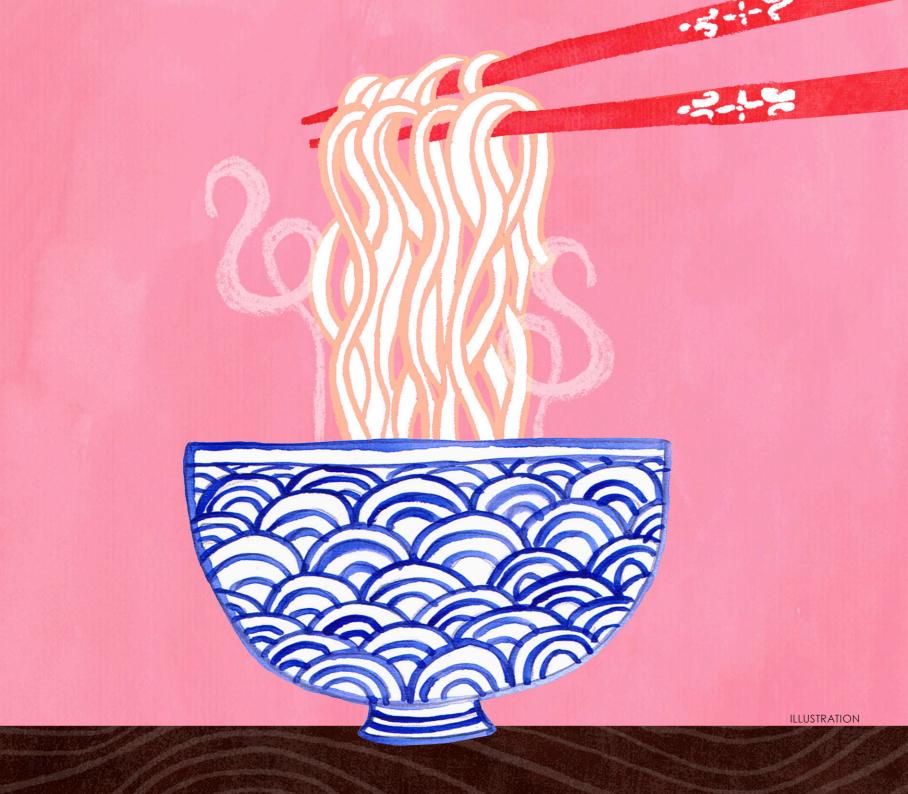

Next to our own product line with illustrated cards, posters and notebooks, we focus on our commercial work for several magazines and fashion & lifestyle brands.

With love we design everything from fashion prints & patterns to packaging and children books to wallpaper and editorial illustrations for magazines.

The Reddish Design style is quirky, refined, contemporary, illustrative and packed with humor. The designs are always made by hand, using several techniques. Tools like paint, crayons, pencils, paper clippings, stamps and ink are our best friends!