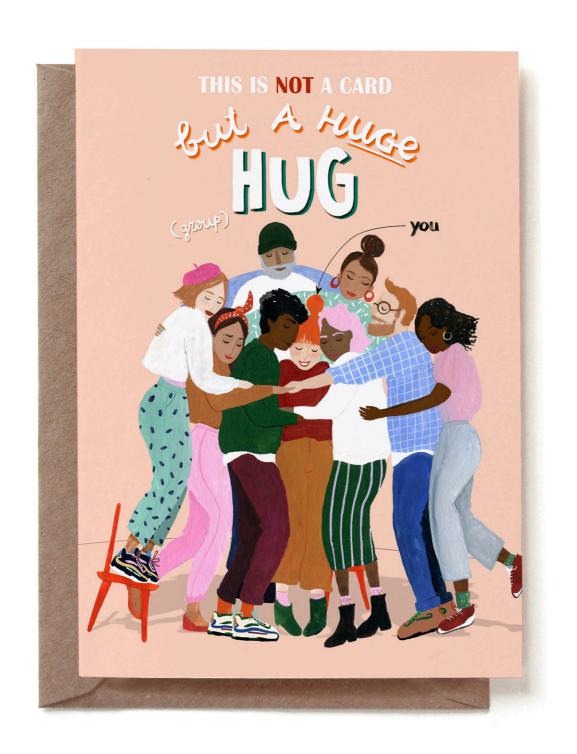

The Reddish Design style is quirky, refined, contemporary, illustrative and packed with humor. The designs are always made by hand, using several techniques. Tools like paint, crayons, pencils, paper clippings, stamps and ink are our best friends!

Enjoy our portfolio:)

PRODUCT DESIGN